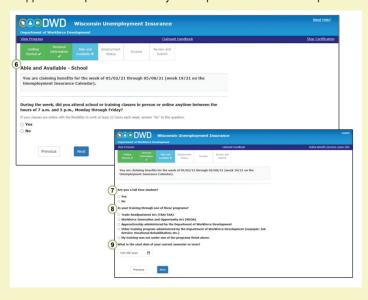

Are you on the out of work list? ANSWER: Yes (as long as you are on MIX 2020)

Please select your Union from dropdown list: ANSWER: Select your Local number.

Why are you no longer working for this employer? ANSWER: Laid Off (as long as this is the correct reason you are off work) Do you attend school or plan to attend in the next three weeks, anytime between the hours of 7 am and 5 pm, Monday through Friday? ANSWER: Yes (only if you attend that week or in the next three weeks and you are a registered apprentice)

Did you refuse work since your last day of work? ANSWER: No (if you have not refused a job)

What is the name of the school you are or will be attending? **ANSWER: Carpenters Training Center** 

Provide the city and state in which the school is located. They will also ask for the phone number.

• Kaukauna - (920) 766-1515

• La Crosse - (715) 355-0800

• Madison - (608) 241-0960

• Rothschild - (715) 355-0800

• Pewaukee - (262) 574-6995

Are you enrolled in an Apprenticeship administered by the Department of Workforce Development (DWD) **ANSWER: Yes** 

Trade/Occupation:

 Carpenter Millwright

 Floor Coverer • Heavy Highway Pile Driver

Trade/Occupation:

• Kaukauna - (920) 766-1515

• La Crosse - (715) 355-0800

• Madison - (608) 241-0960

• Rothschild - (715) 355-0800